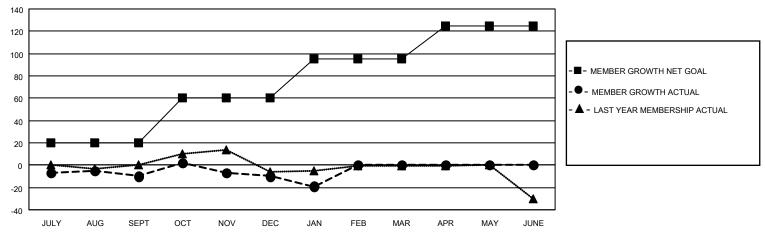

#### GOALS AND ACTUAL MEMBERS CUMULATIVE

| DROPPED CLUBS: 0 |    | 26 CLUBS OF 45 ADDED 1 OR<br>MORE NEW MEMBERS | GENDER DISTRIBUTION                 |              |  |
|------------------|----|-----------------------------------------------|-------------------------------------|--------------|--|
|                  |    | MORE NEW MEMBERS                              | MALE                                | 839 (68.43%) |  |
|                  |    |                                               | FEMALE                              | 387 (31.57%) |  |
| DROPPED MEMBERS  |    |                                               | NON BINARY                          | 0 (0.00%)    |  |
|                  |    |                                               | PREFER NOT TO ANSWER                | 0 (0.00%)    |  |
| DECEASED         | 12 |                                               |                                     |              |  |
| CLUB CANCELLED   | 0  | CLICK HERE FOR CUMULATIVE                     | TOTAL FAMILY UNIT MEMBERS 241       |              |  |
| OTHER            | 77 | MEMBERSHIP DATA                               |                                     |              |  |
| TOTAL            | 89 |                                               | FAMILY MEMBERS PAYING HALF DUES 122 |              |  |
|                  |    |                                               |                                     |              |  |